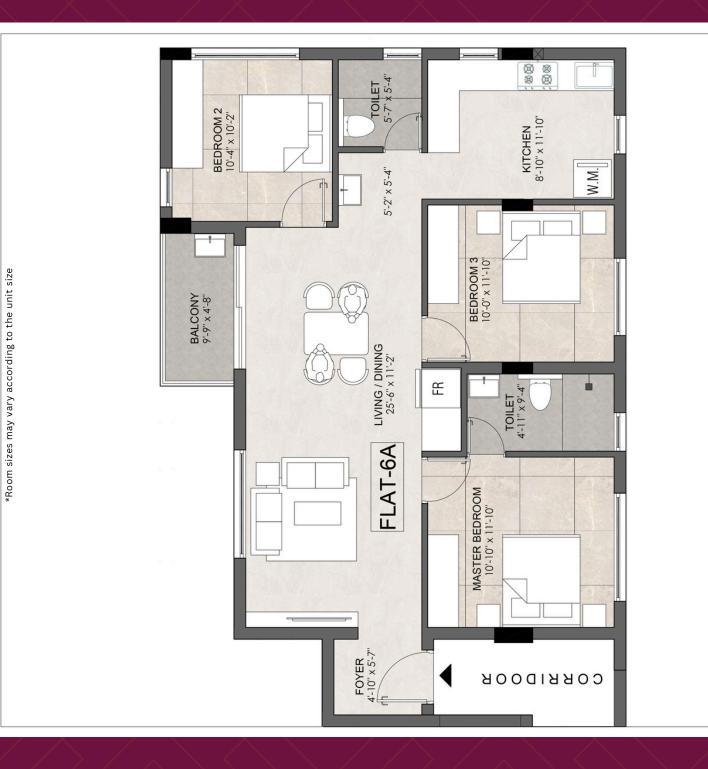

\*Room sizes may vary according to the unit size

W S E

TYPICAL UNIT PLAN

\*Room sizes may vary according to the unit size

\*Room sizes may vary according to the unit size

BUA: 1240 Sq.ft

3BHK 2T

\*Room sizes may vary according to the unit size

TYPICAL UNIT PLAN