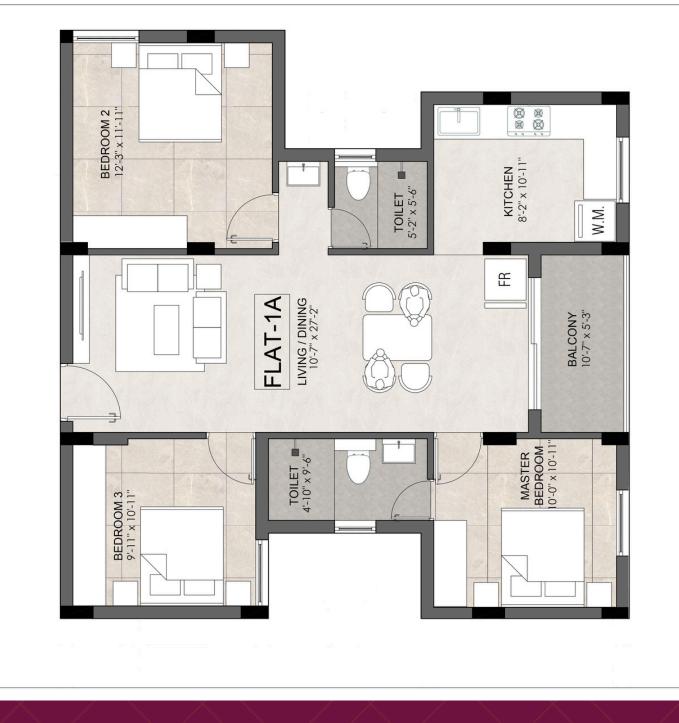

\*Room sizes may vary according to the unit size

W S E

TYPICAL UNIT PLAN

\*Room sizes may vary according to the unit size

\*Room sizes may vary according to the unit size

BUA: 1240 Sq.ft

3BHK 2T

\*Room sizes may vary according to the unit size

TYPICAL UNIT PLAN