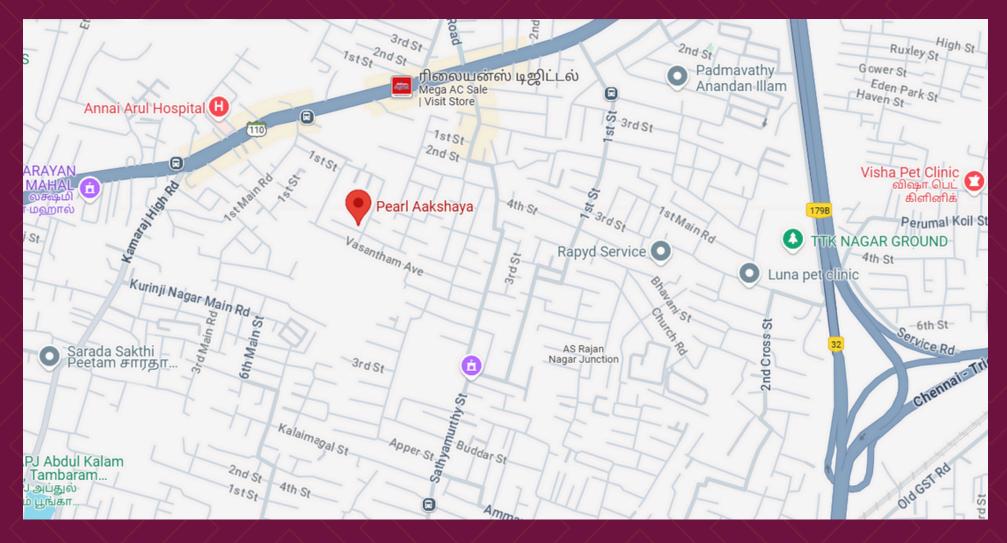

## LOCATION ADVANTAGES

- Just 200 meters from Tambaram-Mudichur Main Road
- 1.5 km to Perungalathur & Tambaram Junction
- 1.5 km to Perungalathur Railway Station
- 2 km to Tambaram Railway Station & Bus Stand
- Seamless access to GST Road, ORR and Chennai Bypass
- 25 minutes to Chennai International Airport

- Close to top IT parks MEPZ, Shriram Gateway SEZ, Zoho Corp Campus
- Reputed schools nearby: Velammal Vidyalaya, Sri Ramachandra CBSE School, Narayana Techno School
- Near major colleges: Madras Christian College, SRM University, Crescent University
- Surrounded by hospitals like Hindu Mission, Bethesda, and SRM Hospital