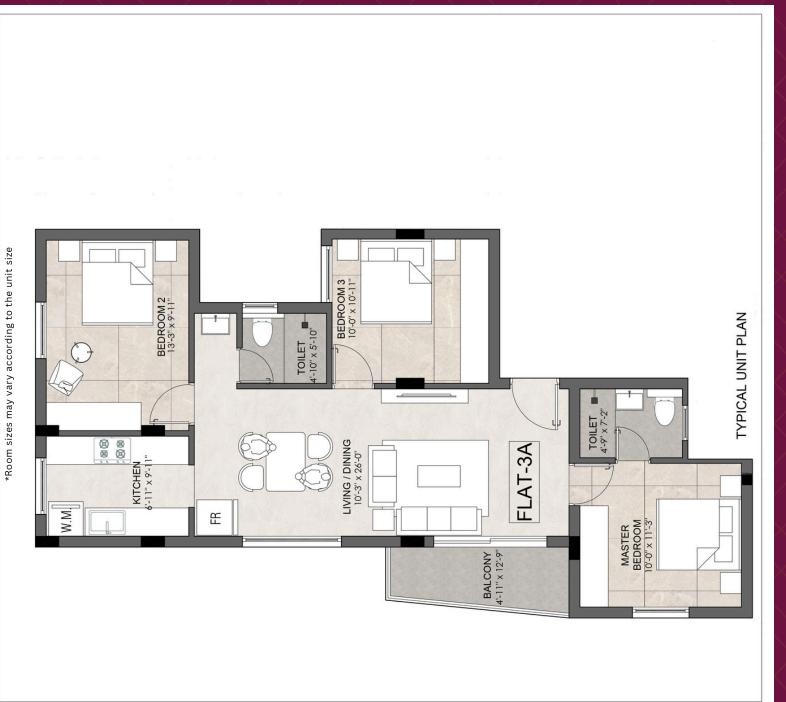

\*Room sizes may vary according to the unit size

W S E

TYPICAL UNIT PLAN

\*Room sizes may vary according to the unit size

\*Room sizes may vary according to the unit size

BUA: 1240 Sq.ft

3BHK 2T

\*Room sizes may vary according to the unit size

TYPICAL UNIT PLAN