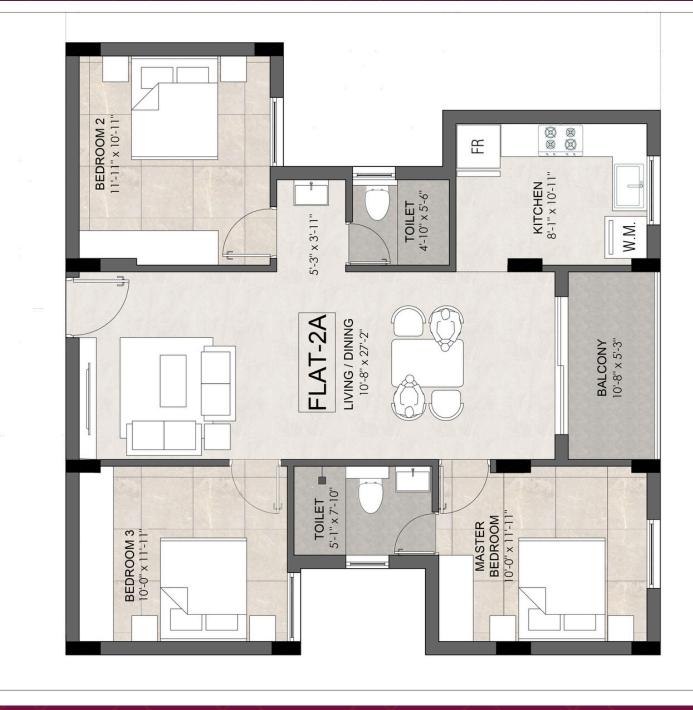

\*Room sizes may vary according to the unit size

W S E

TYPICAL UNIT PLAN

\*Room sizes may vary according to the unit size

\*Room sizes may vary according to the unit size

BUA: 1240 Sq.ft

3BHK 2T

\*Room sizes may vary according to the unit size

TYPICAL UNIT PLAN