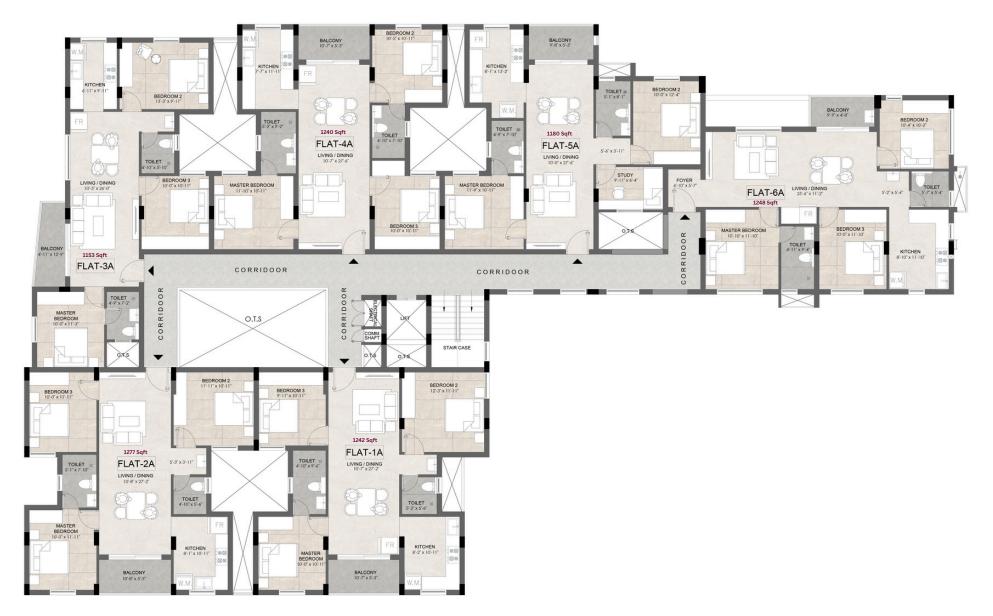

- Spacious homes crafted for modern family lifestyles
- Close to leading IT hubs, reputed schools, hospitals, and transport nodes
  - Luxury living thoughtfully offered at a smart, value-driven price

TYPICAL FLOOR PLAN

\*Room sizes may vary according to the unit size

W S E

TYPICAL UNIT PLAN

\*Room sizes may vary according to the unit size

\*Room sizes may vary according to the unit size

BUA: 1240 Sq.ft

3BHK 2T

\*Room sizes may vary according to the unit size

TYPICAL UNIT PLAN