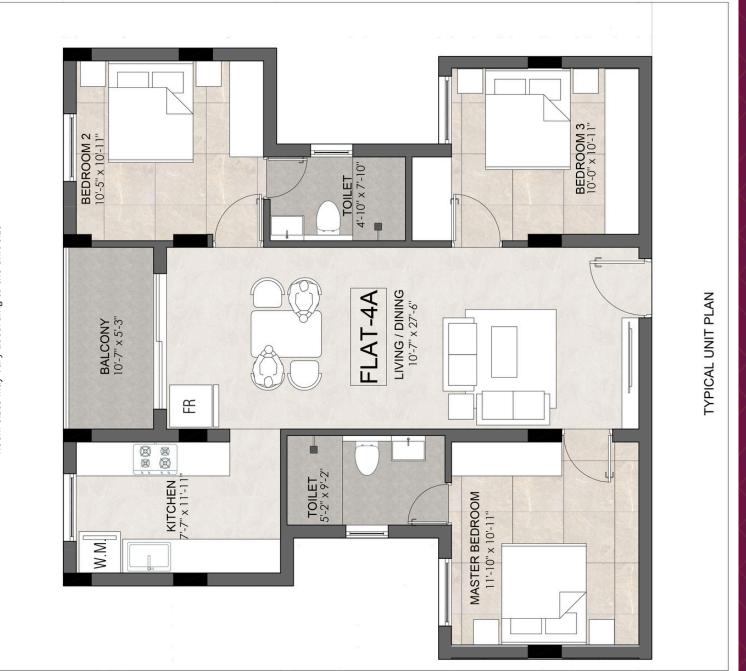

\*Room sizes may vary according to the unit size

W S E

TYPICAL UNIT PLAN

\*Room sizes may vary according to the unit size

\*Room sizes may vary according to the unit size

BUA: 1240 Sq.ft

3BHK 2T

\*Room sizes may vary according to the unit size

TYPICAL UNIT PLAN