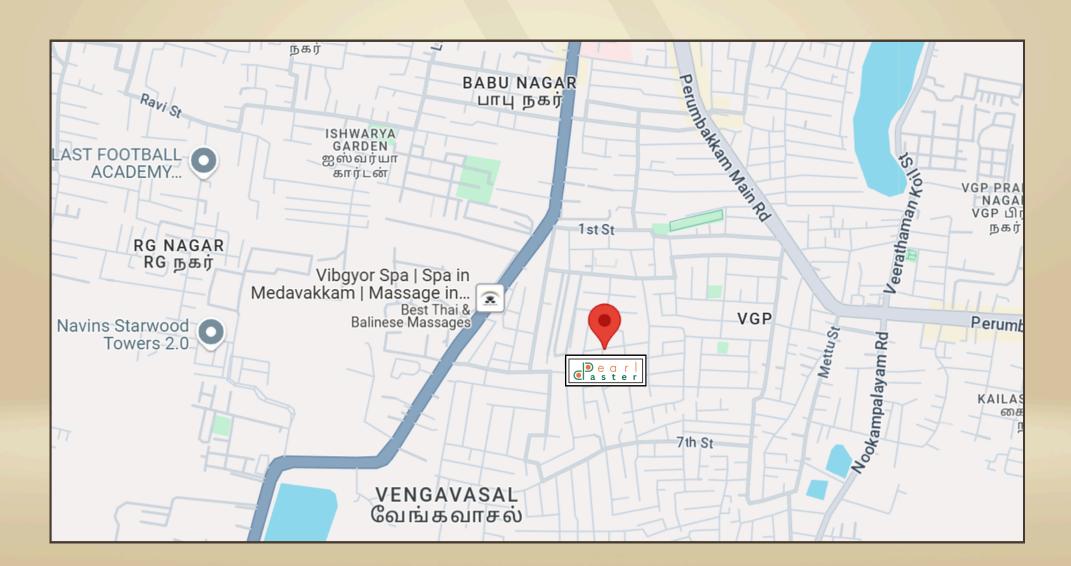

### LOCATION ADVANTAGES

- GST ROAD: REACH IN JUST 20 MINUTES.
- OMR: ONLY 15 MINUTES AWAY.
- ECR: ENJOY COASTAL CONNECTIVITY IN 20 MINUTES.
- VELACHERY TAMBARAM MAIN ROAD: A MERE 5-MINUTE DRIVE FOR EASY COMMUTING.