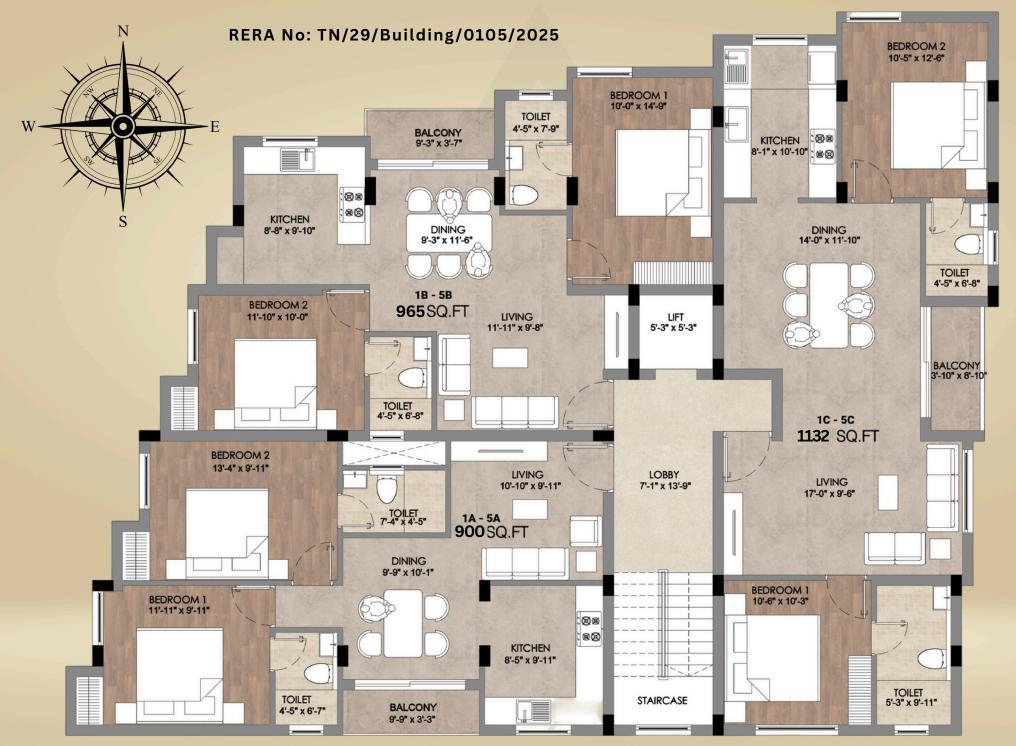

### **OVERVIEW**

Discover your dream home at Pearl Aster, Medavakkam, offering spacious 2 BHK flats designed for comfort and convenience. With Built-Up Areas (BUA) ranging from 900 to 1132 sqft, these flats are available at an affordable market cost, making them an excellent investment. Pearl Aster boasts easy accessibility to prominent schools, colleges, markets, and business hubs, ensuring a vibrant and connected lifestyle. Choose from thoughtfully designed East and North-facing units, all in compliance with government norms for Undivided Share (UDS).