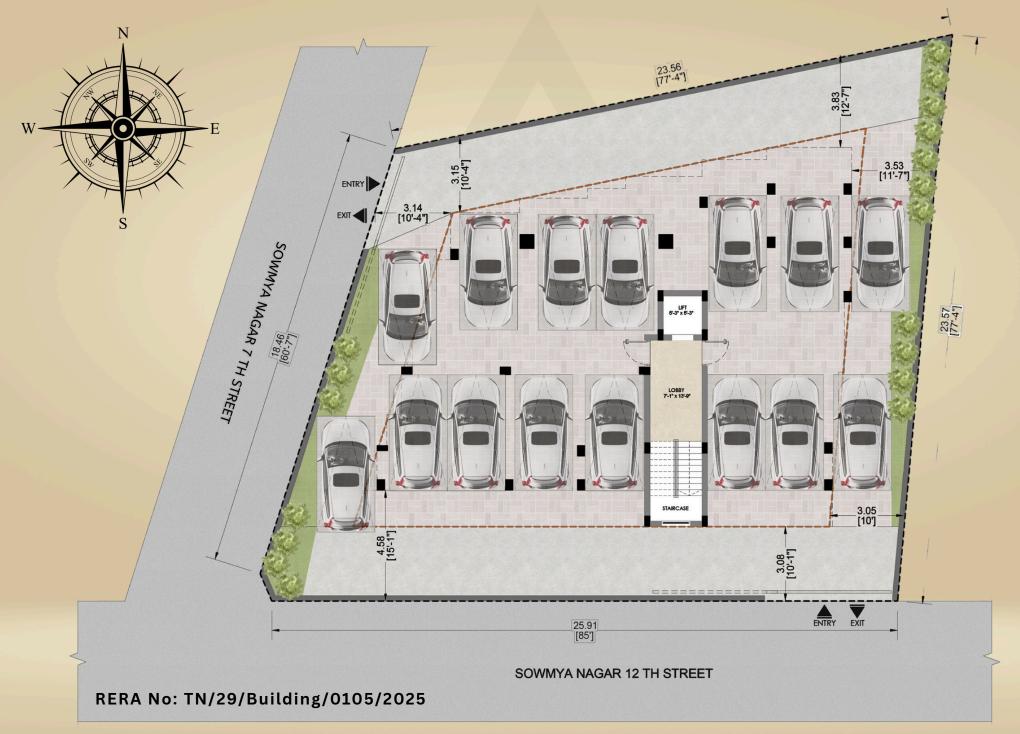

**Automatic Elevator:** 

Seamless mobility within the building.

Power Backup: Uninterrupted power supply for common areas.

Covered Parking:

Secure parking spaces for your vehicles.

STILT FLOOR PLAN - 15 CARS