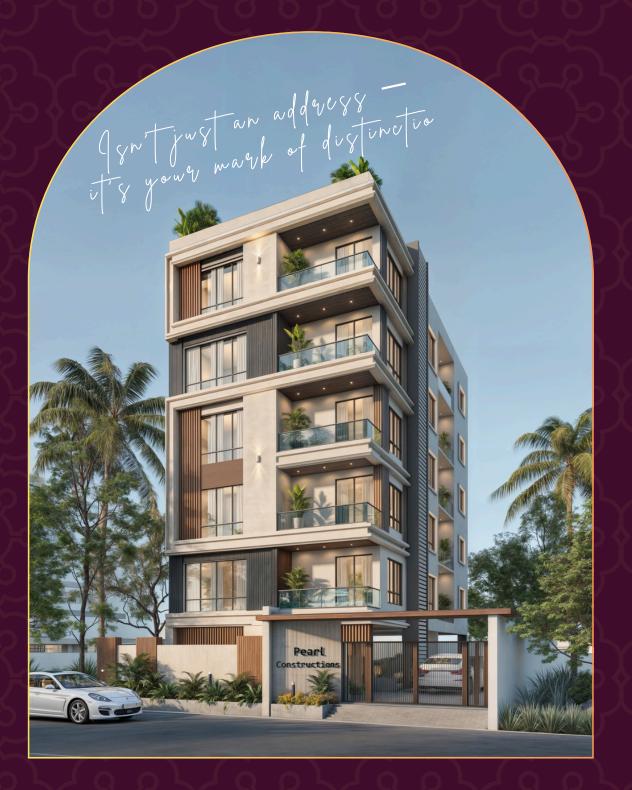

# PEARLDEM

IN ASHOK NAGAR

ESIGNED ISCERNING EW

#### **OVERVIEW**

Introducing **Pearl Dew**, an exclusive collection of five ultra-premium 3 BHK residences located in the prestigious Ashok Nagar – 18th Avenue. With just **one unit per floor, Pearl Dew** offers unmatched privacy, space, and sophistication.

Each residence spans a built-up area of 1995 Sqft, meticulously designed to reflect modern elegance and timeless quality. A true blend of architectural finesse and premium living standards, Pearl Dew is ideal for those who seek a lifestyle that goes beyond square footage — it's about owning a space that reflects your stature.

Strategically located just 200 meters from the main road, this South-facing standalone stilt + 5 structure is a rare gem in the heart of the city.