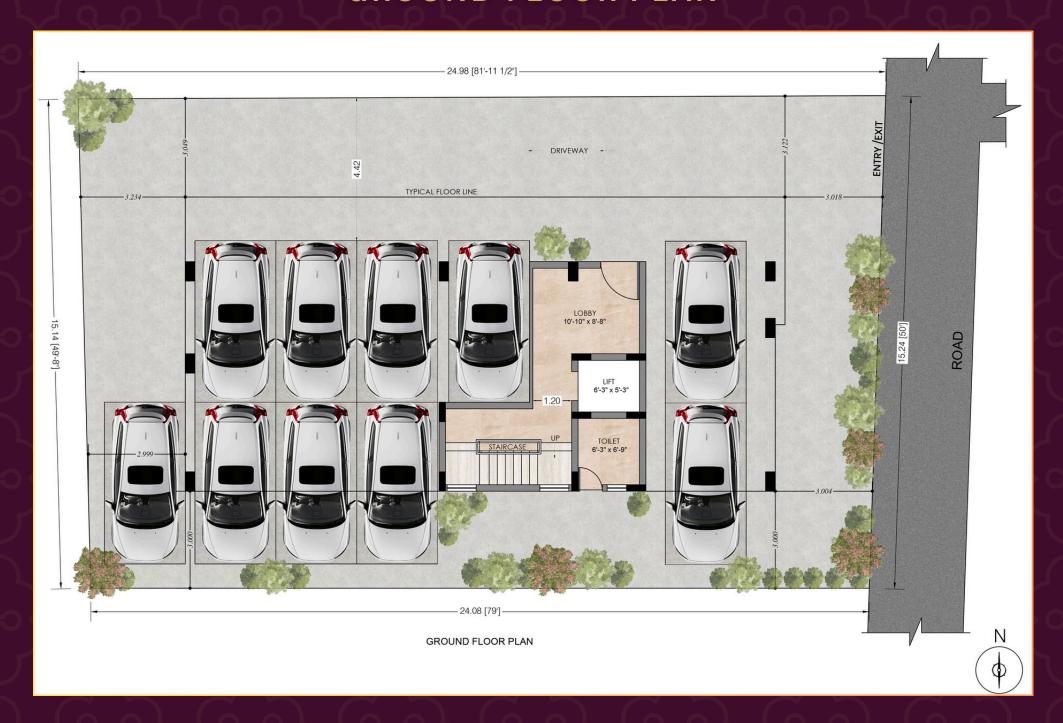

Dew is ideal for those who seek a lifestyle that goes beyond square footage — it's about owning a space that reflects your stature.

Strategically located just 200 meters from the main road, this South-facing standalone stilt + 5 structure is a rare gem in the heart of the city.

#### WHY PEARL DEW?

- Limited Edition: Only 5 exclusive >> residences, one per floor for unmatched privacy
- > Spacious Design: 3 BHK homes, 1995
  Sqft with two private balconies
- > Prestigious Location: Just 200m from Ashok Nagar Main Road
- > Dual Car Parking: Reserved two-car parking for every home
- Premium Build Quality: Impeccable

  ➤ design, high-grade materials, and enduring craftsmanship
- Elite Community: Perfect for HNIs,

  professionals, and legacy-driven
  homeowners



## **GROUND FLOOR PLAN**



## TYPICAL FLOOR PLAN (1 TO 5) - 3BHK



## **AMENITIES**



CCTV Surveillance



Dual Covered Parking



Lift Access



24x7 Security



Video Door Phone



Power Backup



Secured Community



Elegant Common Areas

#### LOCATION ADVANTAGES

Strategically nestled in Ashok Nagar - 18th Avenue, Pearl Dew offers seamless access to key city destinations:

- Ashok Pillar Approximately 1 km (3 minutes)
- Vadapalani Metro Station Approximately 1.6 km (5 minutes)
- T. Nagar Approximately 3 km (8 minutes)
- CMBT (Chennai Mofussil Bus Terminus) Approximately 5 km (12 minutes)
- Chennai International Airport Approximately 10 km (20 minutes)

Live at the centre of convenience, where everyday essentials, transit, and city hotspots are always within reach. Pearl Dew redefines luxury with connectivity