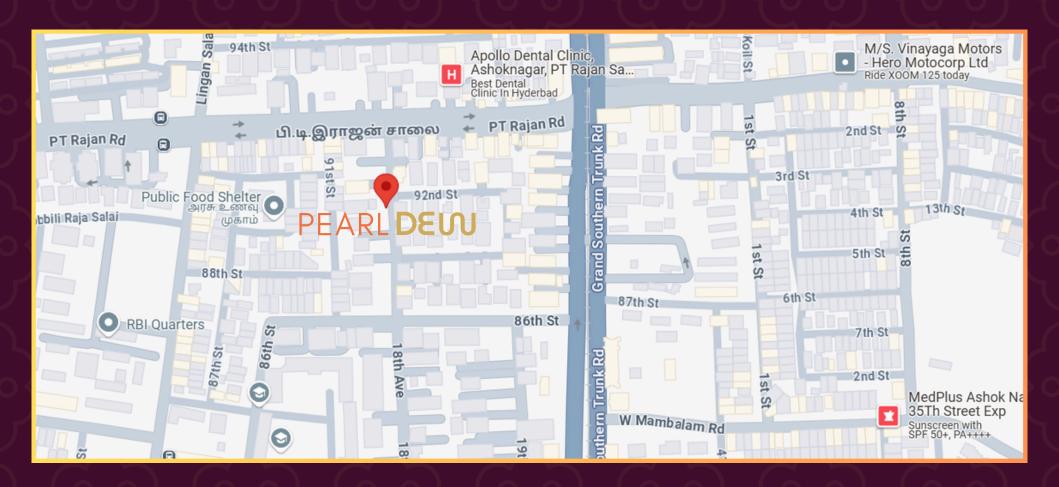

#### LOCATION ADVANTAGES

Strategically nestled in Ashok Nagar - 18th Avenue, Pearl Dew offers seamless access to key city destinations:

- Ashok Pillar Approximately 1 km (3 minutes)
- Vadapalani Metro Station Approximately 1.6 km (5 minutes)
- T. Nagar Approximately 3 km (8 minutes)
- CMBT (Chennai Mofussil Bus Terminus) Approximately 5 km (12 minutes)
- Chennai International Airport Approximately 10 km (20 minutes)

Live at the centre of convenience, where everyday essentials, transit, and city hotspots are always within reach. Pearl Dew redefines luxury with connectivity that complements your lifestyle.