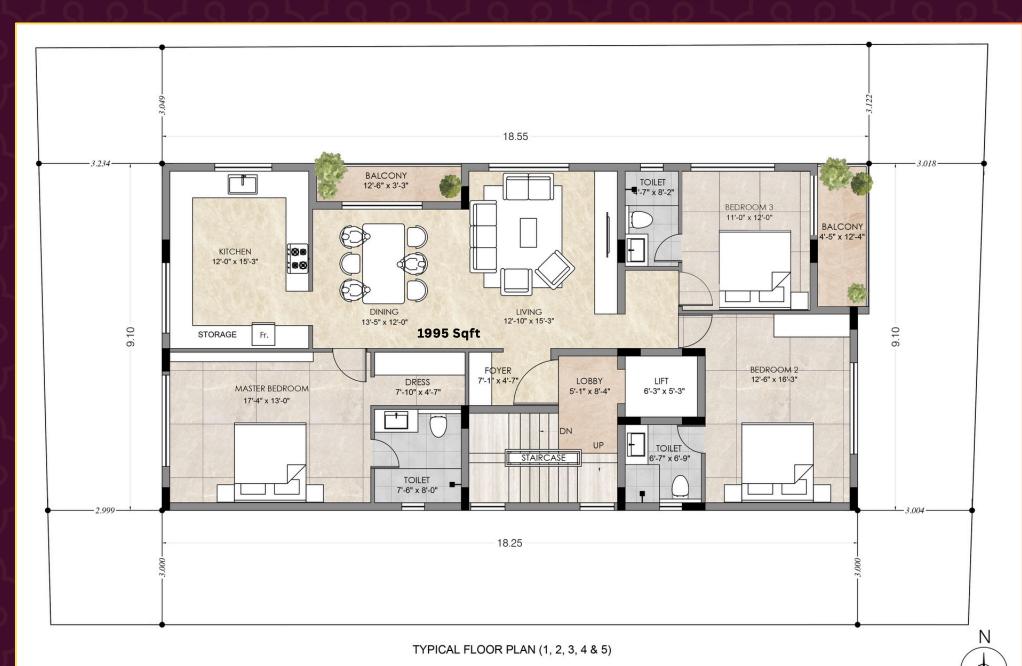

## TYPICAL FLOOR PLAN (1 TO 5) - 3BHK

Each residence spans a built-up area of 1995 Sqft, meticulously designed to reflect modern elegance and timeless quality. A true blend of architectural finesse and premium living standards, Pearl Dew is ideal for those who seek a lifestyle that goes beyond square footage — it's about owning a space that reflects your stature.