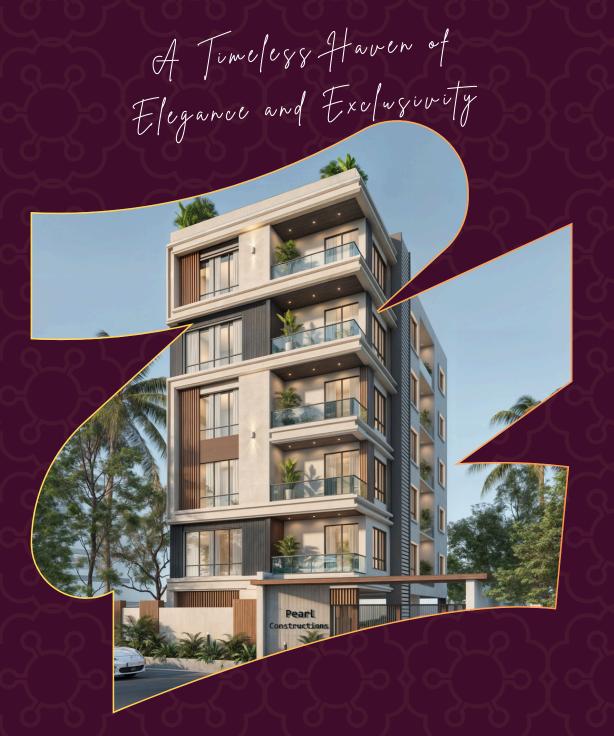

#### **OVERVIEW**

Introducing **Pearl Dew**, an exclusive collection of five ultra-premium 3 BHK residences located in the prestigious Ashok Nagar – 18th Avenue. With just **one unit per floor, Pearl Dew** offers unmatched privacy, space, and sophistication.

Each residence spans a built-up area of 1995 Sqft, meticulously designed to reflect modern elegance and timeless quality. A true blend of architectural finesse and premium living standards, Pearl Dew is ideal for those who seek a lifestyle that goes beyond square footage — it's about owning a space that reflects your stature.

Strategically located just 200 meters from the main road, this South-facing standalone stilt + 5 structure is a rare gem in the heart of the city.